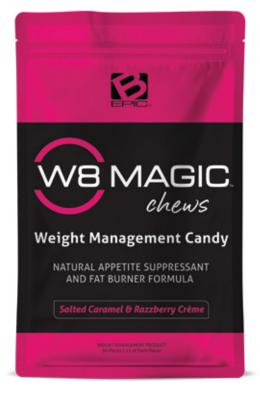

# W8 Magic Chews

A yummy way to manage weight! B-Epic W8 Magic<sup>™</sup> Chews are a multifunctional healthy weight management candy that is formulated to be a natural, safe, and effective appetite suppressant and fat burner. It works naturally in the body by helping quickly curb cravings and increase thermogenesis (fat burning).

#### **PRODUCT DETAILS:**

- Fast-Acting Weight Management Candy
- Made with Natural, Safe, Clinical Ingredients
- Delicious Salted Caramel and Razzberry Crème Flavors
- Low Fat, Gluten Free, Low Sodium, MSG Free, No Artificial Sweeteners